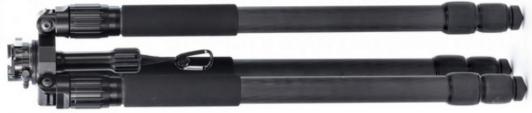

## PRODUCT DESCRIPTION

This complete System includes a professional military grade, Made in the USA, PRO32-MIL carbon fibre tripod with the new patent pending Titan Leg Lock System™, an Arca Swiss-F-Picatinny Lever Clamp™ FBT-ASFPL, a Precision Bowl Tensioner<sup>™</sup> handle FPBT-LH, & a FREE 50mm QR50 Area Swiss QR plate. This unique technology is the next generation bowl type tripod design that eliminates the need for an added head because the head system is built directly into the frame of the tripod. The precision bowl tension system provides both full dynamic range of motion or a fully locked static position. The result is a stronger, lighter and more accurate system compared to traditional bowl top designs. The PRO32 has 3 removable legs for greater storage and packing capability. Legs can convert to ultra-strong trekking poles and shooting sticks. Legs have extra strong 10-layer 32 mm x 1.2mm leg tube with twice the bending strength of other legs. They also include oring sealed twist locks for fast silent action and to protect against dirt and moisture. The Arca Swiss F-Picatinny Lever Clamp System provides +/- 20° fluid feel dynamic pitch and 360 independent pan axis rotation. The ASFPL has a dual acting lever clamp with a precision tension control knob that compensates for any size Arca or Picatinny rail. Includes a Pro Series tactical padded carry case & shoulder sling strap, Black. Tripod can also convert from 75mm bowl top to flat top or accept optional center tube riser assemblies.

## ARCA SWISS-PICATINNY LEVER CLAMP WITH PAN AXIS

Arca Swiss-Picatinny Lever Clamp is a multi function mount system that connects directly to an FBT-LB levelling base with an interlocking face groove and an external retention clamp to provide smooth pan rotation and shock absorption. Capable of mounting Arca Swiss or Picatinny Rail system directly without the need for a QR head plate. Adjustable tension side lever clamp for quick connect and release. The independent pan axis allows smooth panning without releasing the levelling base. Top plane bubble level, and vertical tilt level assures weapon is perfectly upright for PRS & LR shooting. Configurable shock retention pins for Arca Swiss plates.