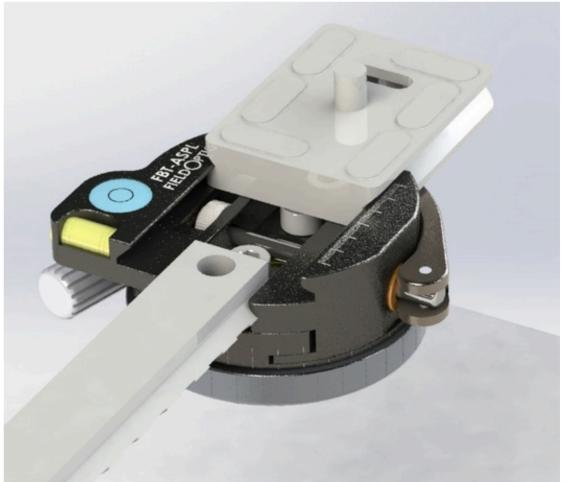

## ARCA SWISS-PICATINNY LEVER CLAMP WITH PAN AXIS

Arca Swiss-Picatinny Lever Clamp is a multi function mount system that connects directly to an FBT-LB levelling base with an interlocking face groove and an external retention clamp to provide smooth pan rotation and shock absorption. Capable of mounting Arca Swiss or Picatinny Rail system directly without the need for a QR head plate. Adjustable tension side lever clamp for quick connect and release. The independent pan axis allows smooth panning without releasing the levelling base. Top plane bubble level, and vertical tilt level assures weapon is perfectly upright for PRS & LR shooting. Configurable shock retention pins for Arca Swiss plates.