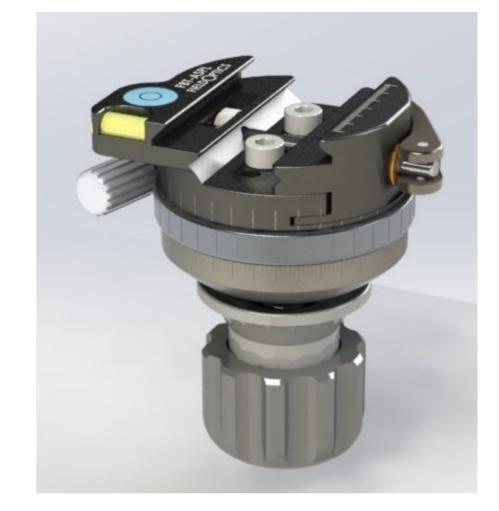

## PRODUCT DESCRIPTION

This complete System includes a professional military grade, Made in the USA, PRO32-MIL carbon fibre tripod with the new patent pending Titan Leg Lock System™, an Arca Swiss-F-Picatinny Lever Clamp™ FBT-ASFPL, a Precision Bowl Tensioner<sup>™</sup> handle FPBT-LH, & a FREE 50mm QR50 Area Swiss QR plate. This unique technology is the next generation bowl type tripod design that eliminates the need for an added head because the head system is built directly into the frame of the tripod. The precision bowl tension system provides both full dynamic range of motion or a fully locked static position. The result is a stronger, lighter and more accurate system compared to traditional bowl top designs. The PRO32 has 3 removable legs for greater storage and packing capability. Legs can convert to ultra-strong trekking poles and shooting sticks. Legs have extra strong 10-layer 32 mm x 1.2mm leg tube with twice the bending strength of other legs. They also include oring sealed twist locks for fast silent action and to protect against dirt and moisture. The Arca Swiss F-Picatinny Lever Clamp System provides +/- 20° fluid feel dynamic pitch and 360 independent pan axis rotation. The ASFPL has a dual acting lever clamp with a precision tension control knob that compensates for any size Arca or Picatinny rail. Includes a Pro Series tactical padded carry case & shoulder sling strap, Black. Tripod can also convert from 75mm bowl top to flat top or accept optional center tube riser assemblies.

## ARCA SWISS-PICATINNY LEVER CLAMP WITH PAN AXIS

Arca Swiss-Picatinny Lever Clamp is a multi function mount system that connects directly to an FBT-LB levelling base with an interlocking face groove and an external retention clamp to provide smooth pan rotation and shock absorption. Capable of mounting Arca Swiss or Picatinny Rail system directly without the need for a QR head plate. Adjustable tension side lever clamp for quick connect and release. The independent pan axis allows smooth panning without releasing the levelling base. Top plane bubble level, and vertical tilt level assures weapon is perfectly upright for PRS & LR shooting. Configurable shock retention pins for Arca Swiss plates.