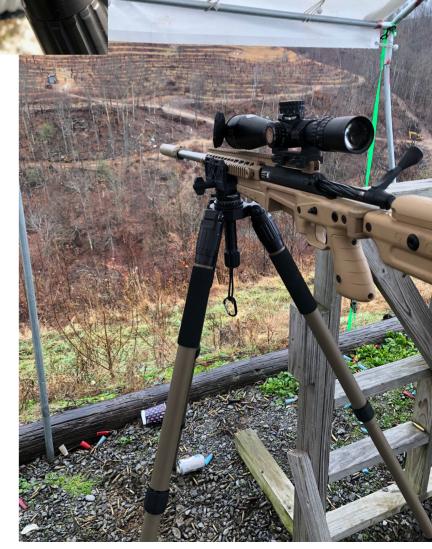

## PRODUCT DESCRIPTION

This complete System includes a professional military grade, Made in the USA, PRO32-MIL carbon fibre tripod with the new patent pending Titan Leg Lock System™, an Arca Swiss-F-Picatinny Lever Clamp™ FBT-ASFPL, a Precision Bowl Tensioner<sup>™</sup> handle FPBT-LH, & a FREE 50mm QR50 Area Swiss QR plate. This unique technology is the next generation bowl type tripod design that eliminates the need for an added head because the head system is built directly into the frame of the tripod. The precision bowl tension system provides both full dynamic range of motion or a fully locked static position. The result is a stronger, lighter and more accurate system compared to traditional bowl top designs. The PRO32 has 3 removable legs for greater storage and packing capability. Legs can convert to ultra-strong trekking poles and shooting sticks. Legs have extra strong 10-layer 32 mm x 1.2mm leg tube with twice the bending strength of other legs. They also include oring sealed twist locks for fast silent action and to protect against dirt and moisture. The Arca Swiss F-Picatinny Lever Clamp System provides +/- 20° fluid feel dynamic pitch and 360 independent pan axis rotation. The ASFPL has a dual acting lever clamp with a precision tension control knob that compensates for any size Arca or Picatinny rail. Includes a Pro Series tactical padded carry case & shoulder sling strap, Black. Tripod can also convert from 75mm bowl top to flat top or accept optional center tube riser assemblies.