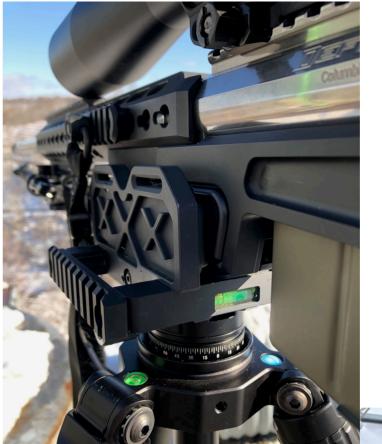

## ARCA SWISS-PICATINNY LEVER CLAMP WITH PAN AXIS

Arca Swiss-Picatinny Lever Clamp is a multi function mount system that connects directly to an FBT-LB levelling base with an interlocking face groove and an external retention clamp to provide smooth pan rotation and shock absorption. Capable of mounting Arca Swiss or Picatinny Rail system directly without the need for a QR head plate. Adjustable tension side lever clamp for quick connect and release. The independent pan axis allows smooth panning without releasing the levelling base. Top plane bubble level, and vertical tilt level assures weapon is perfectly upright for PRS & LR shooting. Configurable shock retention pins for Arca Swiss plates.