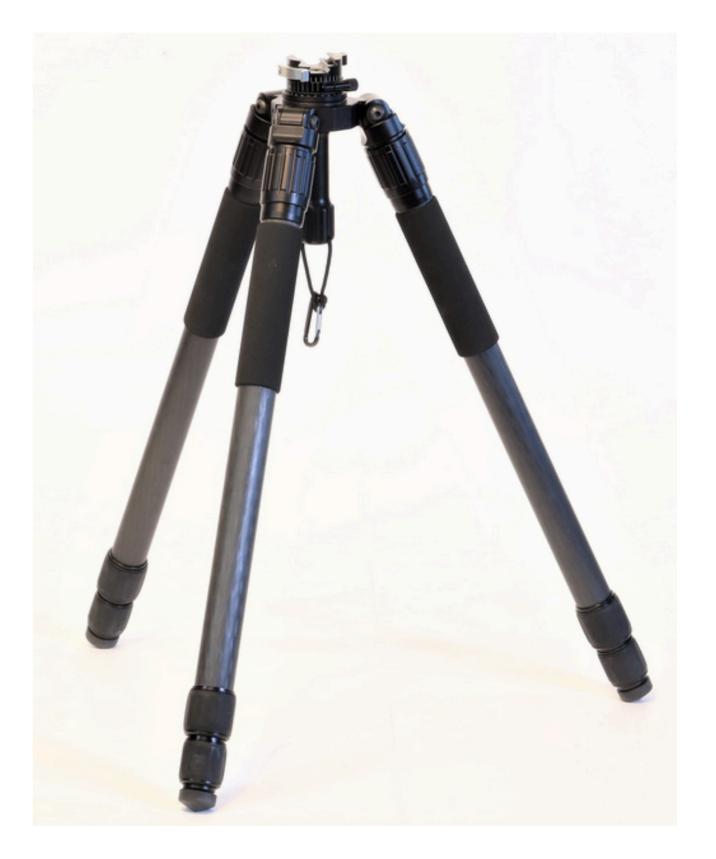

PRO MIL 32

BOWL TOP TRIPOD SYSTEM

FOLDS TO 23.7". WEIGHT 5.7 LBS MAX HEIGHT 58.3
MIN WORKING HEIGHT 4.75 BOWL DIAMETER 75MM
FOLDED LENGTH 27.94 LEG SEGMENTS 3, TWIST LOAD
CAPACITY 115 LBS LEG DIA 32MM X 1.2MM LEG ANGLE
LOCKS YES (PATENT PENDING TITAN LEG LOCK SYSTEM)

## PRODUCT DESCRIPTION

This complete System includes a professional military grade, Made in the USA, PRO32-MIL carbon fibre tripod with the new patent pending Titan Leg Lock System™, an Arca Swiss-F-Picatinny Lever Clamp™ FBT-ASFPL, a Precision Bowl Tensioner<sup>™</sup> handle FPBT-LH, & a FREE 50mm QR50 Area Swiss QR plate. This unique technology is the next generation bowl type tripod design that eliminates the need for an added head because the head system is built directly into the frame of the tripod. The precision bowl tension system provides both full dynamic range of motion or a fully locked static position. The result is a stronger, lighter and more accurate system compared to traditional bowl top designs. The PRO32 has 3 removable legs for greater storage and packing capability. Legs can convert to ultra-strong trekking poles and shooting sticks. Legs have extra strong 10-layer 32 mm x 1.2mm leg tube with twice the bending strength of other legs. They also include oring sealed twist locks for fast silent action and to protect against dirt and moisture. The Arca Swiss F-Picatinny Lever Clamp System provides +/- 20° fluid feel dynamic pitch and 360 independent pan axis rotation. The ASFPL has a dual acting lever clamp with a precision tension control knob that compensates for any size Arca or Picatinny rail. Includes a Pro Series tactical padded carry case & shoulder sling strap, Black. Tripod can also convert from 75mm bowl top to flat top or accept optional center tube riser assemblies.

## **Specifications:**

Weight: 5.5 lbs
Max Height 58.3
Min Working Height 4.75

Bowl Diameter 75mm

Folded length 23.7

Leg Segments: 3, twist Load Capacity 115 lbs

Leg Dia: 32mm x 1.2mm

Leg Angle Locks Yes

Detachable Legs 3