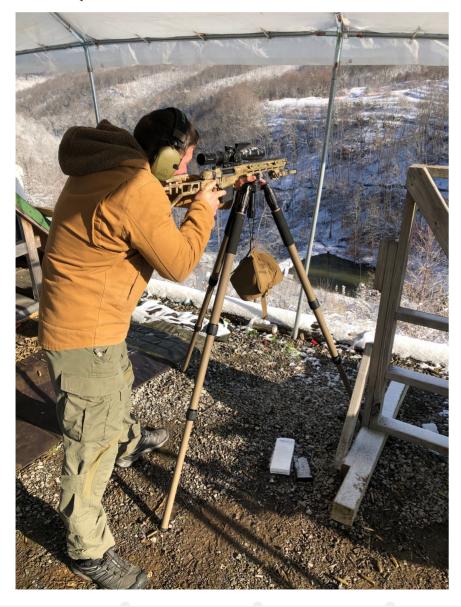

## PRODUCT DESCRIPTION

This complete System includes a professional military grade, Made in the USA, PRO32-MIL carbon fibre tripod with the new patent pending Titan Leg Lock System™, an Arca Swiss-F-Picatinny Lever Clamp™ FBT-ASFPL, a Precision Bowl Tensioner<sup>™</sup> handle FPBT-LH, & a FREE 50mm QR50 Area Swiss QR plate. This unique technology is the next generation bowl type tripod design that eliminates the need for an added head because the head system is built directly into the frame of the tripod. The precision bowl tension system provides both full dynamic range of motion or a fully locked static position. The result is a stronger, lighter and more accurate system compared to traditional bowl top designs. The PRO32 has 3 removable legs for greater storage and packing capability. Legs can convert to ultra-strong trekking poles and shooting sticks. Legs have extra strong 10-layer 32 mm x 1.2mm leg tube with twice the bending strength of other legs. They also include oring sealed twist locks for fast silent action and to protect against dirt and moisture. The Arca Swiss F-Picatinny Lever Clamp System provides +/- 20° fluid feel dynamic pitch and 360 independent pan axis rotation. The ASFPL has a dual acting lever clamp with a precision tension control knob that compensates for any size Arca or Picatinny rail. Includes a Pro Series tactical padded carry case & shoulder sling strap, Black. Tripod can also convert from 75mm bowl top to flat top or accept optional center tube riser assemblies.

COMPATIBLE WITH XMOUNT®

SUITABLE FOR LARGER CALIBRE WEAPONS

EMAIL: INFO@TACSHOOTINGSOLUTIONS.COM

WWW.TACSHOOTINGSOLUTIONS.COM

COPYRIGHT © 2018 TACTICAL SHOOTING SOLUTIONS LTD