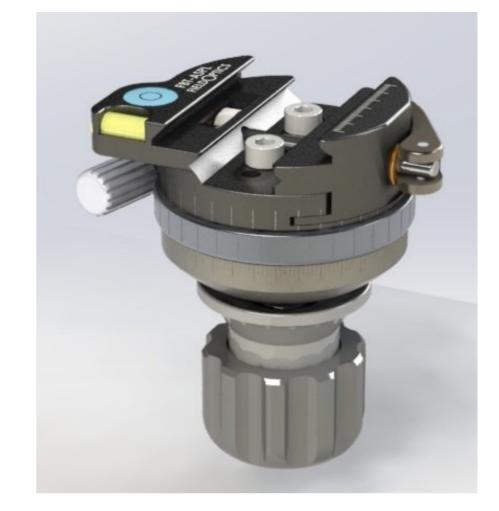

## **PRODUCT DESCRIPTION**

PRO39-MIL ASPLR SYSTEM. INCLUDES A PROFESSIONAL MILITARY GRADE, MADE IN THE USA, FBT PRO39-MIL CARBON FIBER TRIPOD WITH PRECISION BOWL TENSIONER FPBT-LH AND A RAISED ARCA SWISS-PICATINNY LEVER CLAMP FBT-ASPLR TRIPOD SYSTEM IS 63.3" TALL, 7.4 LBS AND IS EQUIPPED WITH OUR NEW PATENT PENDING TITAN LEG LOCK SYSTEMTM. CAN CONVERT FROM 75MM BOWL TOP TO FLAT TOP. 29.75" FOLDED LENGTH, 145 LB LOAD CAPACITY, EXTRA STRONG 10 LAYER 39 MM X 1.2MM LEG TUBE, FREE QR44 ARCA SWISS QR PLATE. PRECISION BOWL TENSIONER AND ARCA SWISS PICATINNY LEVER CLAMP PROVIDES +/- 20 DEG DYNAMIC MOVEMENT AND 360 INDEPENDENT PAN ROTATION. INSTANTLY SWITCH BETWEEN ARCA SWISS AND PICATINNY MOUNTS WITH THE SAME LEVER CLAMP SYSTEM. WITH COYOTE BROWN TACTICAL PADDED CARRY CASE & SHOULDER SLING STRAP.

## ARCA SWISS-PICATINNY LEVER CLAMP WITH PAN AXIS

Arca Swiss-Picatinny Lever Clamp is a multi function mount system that connects directly to an FBT-LB levelling base with an interlocking face groove and an external retention clamp to provide smooth pan rotation and shock absorption. Capable of mounting Arca Swiss or Picatinny Rail system directly without the need for a QR head plate. Adjustable tension side lever clamp for quick connect and release. The independent pan axis allows smooth panning without releasing the levelling base. Top plane bubble level, and vertical tilt level assures weapon is perfectly upright for PRS & LR shooting. Configurable shock retention pins for Arca Swiss plates.