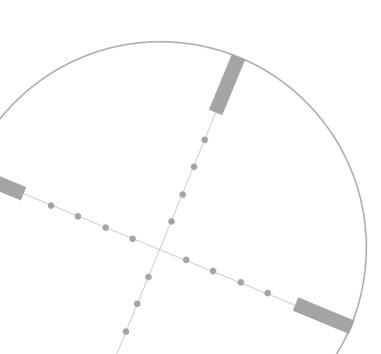

## ARCA SWISS-PICATINNY LEVER CLAMP WITH PAN AXIS

Arca Swiss-Picatinny Lever Clamp is a multi function mount system that connects directly to an FBT-LB levelling base with an interlocking face groove and an external retention clamp to provide smooth pan rotation and shock absorption. Capable of mounting Arca Swiss or Picatinny Rail system directly without the need for a QR head plate. Adjustable tension side lever clamp for quick connect and release. The independent pan axis allows smooth panning without releasing the levelling base. Top plane bubble level, and vertical tilt level assures weapon is perfectly upright for PRS & LR shooting. Configurable shock retention pins for Arca Swiss plates.

## **PRODUCT SPECIFICATIONS**

| Weight                          | 6.6 lbs                                                                                                                                             |
|---------------------------------|-----------------------------------------------------------------------------------------------------------------------------------------------------|
| Max Height                      | 62.0                                                                                                                                                |
| Min Working Height              | 6.14                                                                                                                                                |
| Bowl Diameter                   | 75mm                                                                                                                                                |
| Folded length                   | 27.94                                                                                                                                               |
| Leg Segments                    | 3, twist                                                                                                                                            |
| Load Capacity                   | 145 lbs                                                                                                                                             |
| Leg Dia                         | 39mm x 1.2mm                                                                                                                                        |
| Leg Angle Locks                 | Yes<br>(patent pending Titan Leg Lock<br>System)                                                                                                    |
| Detachable Legs                 | 0                                                                                                                                                   |
| Configuration Options           | Bowl Top, Flat Top &<br>Adjustable Center Columns                                                                                                   |
| 1/4-20 Accessory MNT            | Yes                                                                                                                                                 |
| Tension Control Bowl<br>System  | Yes                                                                                                                                                 |
| Pitch Range                     | +/- 20 deg                                                                                                                                          |
| Construction                    | CNC AL alloy, 39 mm x 1.2mm<br>THK, 10 layer, diamond pattern<br>carbon fiber with extended<br>length o-ring sealed leg locks                       |
| Bubble Level                    | Yes                                                                                                                                                 |
| Weather Proof Leg<br>Lock Seals | Yes                                                                                                                                                 |
| Locking Angles                  | 25, 53, 80 deg                                                                                                                                      |
| Leg Foot                        | 3/8-16 thread rubber w/optional metal spike                                                                                                         |
| Carry Bag                       | Tactical bag, with top load accessory pocket, top load leg pocket, internal leg tube extension pocket, 4 molie strips, handle & sling. Cyote Brown. |
| Warranty                        | 5/10 yr                                                                                                                                             |