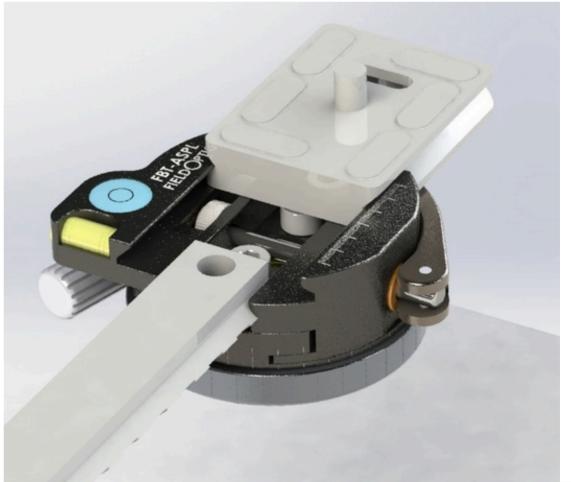

## **PRODUCT DESCRIPTION**

PRO39-MIL ASPLR SYSTEM. INCLUDES A PROFESSIONAL MILITARY GRADE, MADE IN THE USA, FBT PRO39-MIL CARBON FIBER TRIPOD WITH PRECISION BOWL TENSIONER FPBT-LH AND A RAISED ARCA SWISS-PICATINNY LEVER CLAMP FBT-ASPLR TRIPOD SYSTEM IS 63.3" TALL, 7.4 LBS AND IS EQUIPPED WITH OUR NEW PATENT PENDING TITAN LEG LOCK SYSTEMTM. CAN CONVERT FROM 75MM BOWL TOP TO FLAT TOP. 29.75" FOLDED LENGTH, 145 LB LOAD CAPACITY, EXTRA STRONG 10 LAYER 39 MM X 1.2MM LEG TUBE, FREE QR44 ARCA SWISS QR PLATE. PRECISION BOWL TENSIONER AND ARCA SWISS PICATINNY LEVER CLAMP PROVIDES +/- 20 DEG DYNAMIC MOVEMENT AND 360 INDEPENDENT PAN ROTATION. INSTANTLY SWITCH BETWEEN ARCA SWISS AND PICATINNY MOUNTS WITH THE SAME LEVER CLAMP SYSTEM. WITH COYOTE BROWN TACTICAL PADDED CARRY CASE & SHOULDER SLING STRAP.

## ARCA SWISS-PICATINNY LEVER CLAMP WITH PAN AXIS

Arca Swiss-Picatinny Lever Clamp is a multi function mount system that connects directly to an FBT-LB levelling base with an interlocking face groove and an external retention clamp to provide smooth pan rotation and shock absorption. Capable of mounting Arca Swiss or Picatinny Rail system directly without the need for a QR head plate. Adjustable tension side lever clamp for quick connect and release. The independent pan axis allows smooth panning without releasing the levelling base. Top plane bubble level, and vertical tilt level assures weapon is perfectly upright for PRS & LR shooting. Configurable shock retention pins for Arca Swiss plates.