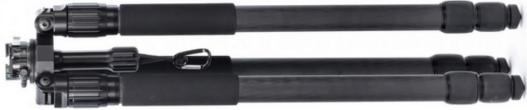

PRO MIL 39
BOWL TOP TRIPOD SYSTEM

FOLDS TO 28". WEIGHT 6.6 LBS MAX HEIGHT 62.0 MIN WORKING HEIGHT 6.14 BOWL DIAMETER 75MM FOLDED LENGTH 27.94 LEG SEGMENTS 3, TWIST LOAD CAPACITY 145 LBS LEG DIA 39MM X 1.2MM LEG ANGLE LOCKS YES (PATENT PENDING TITAN LEG LOCK SYSTEM)

## **PRODUCT DESCRIPTION**

PRO39-MIL ASPLR SYSTEM. INCLUDES A PROFESSIONAL MILITARY GRADE, MADE IN THE USA, FBT PRO39-MIL CARBON FIBER TRIPOD WITH PRECISION BOWL TENSIONER FPBT-LH AND A RAISED ARCA SWISS-PICATINNY LEVER CLAMP FBT-ASPLR TRIPOD SYSTEM IS 63.3" TALL, 7.4 LBS AND IS EQUIPPED WITH OUR NEW PATENT PENDING TITAN LEG LOCK SYSTEMTM. CAN CONVERT FROM 75MM BOWL TOP TO FLAT TOP. 29.75" FOLDED LENGTH, 145 LB LOAD CAPACITY, EXTRA STRONG 10 LAYER 39 MM X 1.2MM LEG TUBE, FREE QR44 ARCA SWISS QR PLATE. PRECISION BOWL TENSIONER AND ARCA SWISS PICATINNY LEVER CLAMP PROVIDES +/- 20 DEG DYNAMIC MOVEMENT AND 360 INDEPENDENT PAN ROTATION. INSTANTLY SWITCH BETWEEN ARCA SWISS AND PICATINNY MOUNTS WITH THE SAME LEVER CLAMP SYSTEM. WITH COYOTE BROWN TACTICAL PADDED CARRY CASE & SHOULDER SLING STRAP.

## **FEATURES**

THE ALL NEW PRO SERIES TRIPODS ARE A "START FROM SCRATCH" REDESIGN OF THE VERY SUCCESSFUL BT PRECISION SERIES TRIPOD. MADE IN THE USA FOR MILITARY AND PRS/LR COMPETITIVE SHOOTING APPLICATIONS, THIS IS THE STRONGEST MOST VESTAL TRIPOD IN IT'S CLASS. THE NEW PATENT PENDING "TITAN LEG LOCK" TECHNOLOGY MAKES THIS A "ONE OF A KIND" DESIGN. THIS TECHNOLOGY ALLOWS FOR BOTH AUTOMATIC LEG ANGLE ADJUSTMENT AND "LOCKED" ANGLE POSITIONS FOR MAXIMUM STRENGTH AND RIGIDITY. ABSOLUTELY NECESSARY FOR MULTIPLE ROUND FIRING. THE ALL NEW HD 39 MM DIA X 1.2MM EXTRA THK WALL, 10 LAYER, DIAMOND PATTERN CARBON FIBER LEGS PROVIDE MAXIMUM STRENGTH & RIGIDITY. THE NEW O-RING SEALED-EXTENDED LENGTH TWIST LOCKS MAKE THE LEGS TWICE AS STRONG AS THE SAME SIZE BT PRECISION LEGS. IDEAL FOR PROFESSIONAL PRS/LR COMPETITIVE SHOOTING, LE/ MILITARY SNIPER, HIGH POWER SPOTTING SCOPES, VIDEO, AND LONG LENS PHOTOGRAPHY. COMBINE THE FPBT-LH TENSION CONTROL HANDLE AND ARCA SWISS PICATINNY LEVER CLAMP SYSTEM TO ACHIEVE THE PERFECT SHOOTING PLATFORM, OR CONVERT TO A FLAT TOP TRIPOD OR INSTALL THE OPTIONAL TELESCOPING CENTER TUBE ASSEMBLY TO MEET ANY APPLICATION, MADE IN THE USA

## **PRODUCT SPECIFICATIONS**

| Weight                          | 6.6 lbs                                                                                                                                             |
|---------------------------------|-----------------------------------------------------------------------------------------------------------------------------------------------------|
| Max Height                      | 62.0                                                                                                                                                |
| Min Working Height              | 6.14                                                                                                                                                |
| Bowl Diameter                   | 75mm                                                                                                                                                |
| Folded length                   | 27.94                                                                                                                                               |
| Leg Segments                    | 3, twist                                                                                                                                            |
| Load Capacity                   | 145 lbs                                                                                                                                             |
| Leg Dia                         | 39mm x 1.2mm                                                                                                                                        |
| Leg Angle Locks                 | Yes<br>(patent pending Titan Leg Lock<br>System)                                                                                                    |
| Detachable Legs                 | 0                                                                                                                                                   |
| Configuration Options           | Bowl Top, Flat Top &<br>Adjustable Center Columns                                                                                                   |
| 1/4-20 Accessory MNT            | Yes                                                                                                                                                 |
| Tension Control Bowl<br>System  | Yes                                                                                                                                                 |
| Pitch Range                     | +/- 20 deg                                                                                                                                          |
| Construction                    | CNC AL alloy, 39 mm x 1.2mm<br>THK, 10 layer, diamond pattern<br>carbon fiber with extended<br>length o-ring sealed leg locks                       |
| Bubble Level                    | Yes                                                                                                                                                 |
| Weather Proof Leg<br>Lock Seals | Yes                                                                                                                                                 |
| Locking Angles                  | 25, 53, 80 deg                                                                                                                                      |
| Leg Foot                        | 3/8-16 thread rubber w/optional metal spike                                                                                                         |
| Carry Bag                       | Tactical bag, with top load accessory pocket, top load leg pocket, internal leg tube extension pocket, 4 molie strips, handle & sling. Cyote Brown. |
| Warranty                        | 5/10 yr                                                                                                                                             |