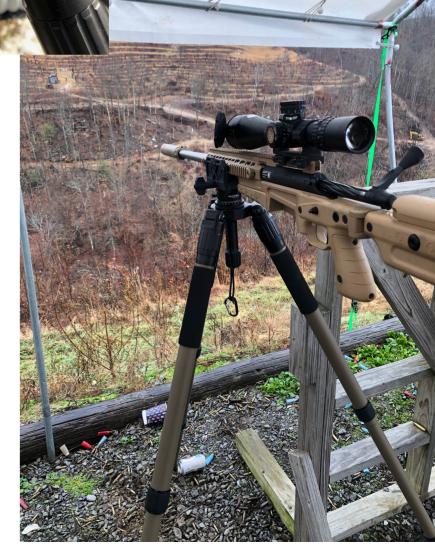

PRO MIL 39
BOWL TOP TRIPOD SYSTEM

FOLDS TO 28". WEIGHT 6.6 LBS MAX HEIGHT 62.0 MIN WORKING HEIGHT 6.14 BOWL DIAMETER 75MM FOLDED LENGTH 27.94 LEG SEGMENTS 3, TWIST LOAD CAPACITY 145 LBS LEG DIA 39MM X 1.2MM LEG ANGLE LOCKS YES (PATENT PENDING TITAN LEG LOCK SYSTEM)

## **PRODUCT DESCRIPTION**

PRO39-MIL ASPLR SYSTEM. INCLUDES A PROFESSIONAL MILITARY GRADE, MADE IN THE USA, FBT PRO39-MIL CARBON FIBER TRIPOD WITH PRECISION BOWL TENSIONER FPBT-LH AND A RAISED ARCA SWISS-PICATINNY LEVER CLAMP FBT-ASPLR TRIPOD SYSTEM IS 63.3" TALL, 7.4 LBS AND IS EQUIPPED WITH OUR NEW PATENT PENDING TITAN LEG LOCK SYSTEMTM. CAN CONVERT FROM 75MM BOWL TOP TO FLAT TOP. 29.75" FOLDED LENGTH, 145 LB LOAD CAPACITY, EXTRA STRONG 10 LAYER 39 MM X 1.2MM LEG TUBE, FREE QR44 ARCA SWISS QR PLATE. PRECISION BOWL TENSIONER AND ARCA SWISS PICATINNY LEVER CLAMP PROVIDES +/- 20 DEG DYNAMIC MOVEMENT AND 360 INDEPENDENT PAN ROTATION. INSTANTLY SWITCH BETWEEN ARCA SWISS AND PICATINNY MOUNTS WITH THE SAME LEVER CLAMP SYSTEM. WITH COYOTE BROWN TACTICAL PADDED CARRY CASE & SHOULDER SLING STRAP.

## **FEATURES**

THE ALL NEW PRO SERIES TRIPODS ARE A "START FROM SCRATCH" REDESIGN OF THE VERY SUCCESSFUL BT PRECISION SERIES TRIPOD. MADE IN THE USA FOR MILITARY AND PRS/LR COMPETITIVE SHOOTING APPLICATIONS, THIS IS THE STRONGEST MOST VESTAL TRIPOD IN IT'S CLASS. THE NEW PATENT PENDING "TITAN LEG LOCK" TECHNOLOGY MAKES THIS A "ONE OF A KIND" DESIGN. THIS TECHNOLOGY ALLOWS FOR BOTH AUTOMATIC LEG ANGLE ADJUSTMENT AND "LOCKED" ANGLE POSITIONS FOR MAXIMUM STRENGTH AND RIGIDITY. ABSOLUTELY NECESSARY FOR MULTIPLE ROUND FIRING. THE ALL NEW HD 39 MM DIA X 1.2MM EXTRA THK WALL, 10 LAYER, DIAMOND PATTERN CARBON FIBER LEGS PROVIDE MAXIMUM STRENGTH & RIGIDITY. THE NEW O-RING SEALED-EXTENDED LENGTH TWIST LOCKS MAKE THE LEGS TWICE AS STRONG AS THE SAME SIZE BT PRECISION LEGS. IDEAL FOR PROFESSIONAL PRS/LR COMPETITIVE SHOOTING, LE/ MILITARY SNIPER, HIGH POWER SPOTTING SCOPES, VIDEO, AND LONG LENS PHOTOGRAPHY. COMBINE THE FPBT-LH TENSION CONTROL HANDLE AND ARCA SWISS PICATINNY LEVER CLAMP SYSTEM TO ACHIEVE THE PERFECT SHOOTING PLATFORM, OR CONVERT TO A FLAT TOP TRIPOD OR INSTALL THE OPTIONAL TELESCOPING CENTER TUBE ASSEMBLY TO MEET ANY APPLICATION, MADE IN THE USA

## ARCA SWISS-PICATINNY LEVER CLAMP WITH PAN AXIS

Arca Swiss-Picatinny Lever Clamp is a multi function mount system that connects directly to an FBT-LB levelling base with an interlocking face groove and an external retention clamp to provide smooth pan rotation and shock absorption. Capable of mounting Arca Swiss or Picatinny Rail system directly without the need for a QR head plate. Adjustable tension side lever clamp for quick connect and release. The independent pan axis allows smooth panning without releasing the levelling base. Top plane bubble level, and vertical tilt level assures weapon is perfectly upright for PRS & LR shooting. Configurable shock retention pins for Arca Swiss plates.