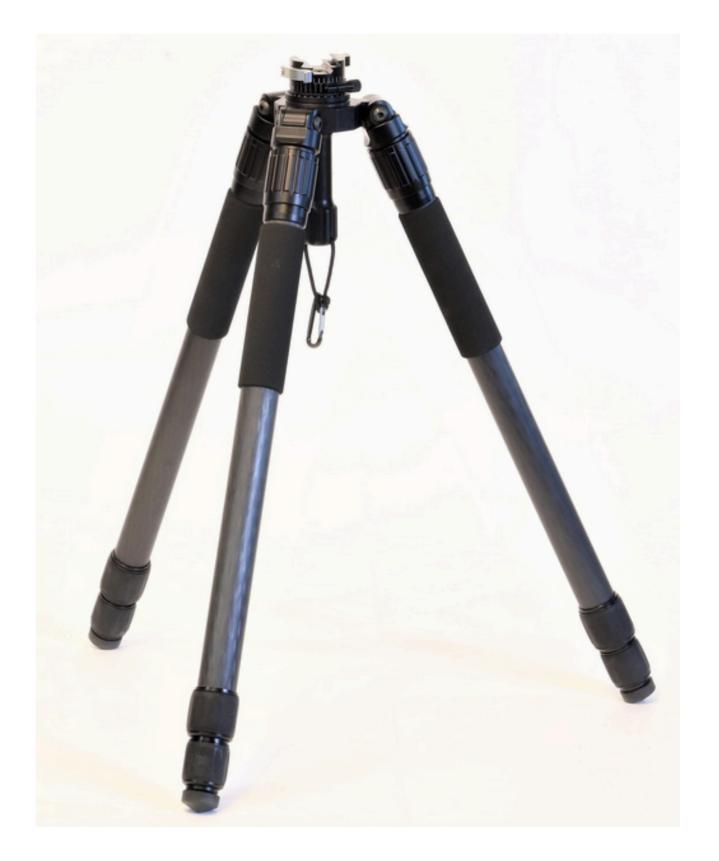

PRO MIL 39
BOWL TOP TRIPOD SYSTEM

FOLDS TO 28". WEIGHT 6.6 LBS MAX HEIGHT 62.0 MIN WORKING HEIGHT 6.14 BOWL DIAMETER 75MM FOLDED LENGTH 27.94 LEG SEGMENTS 3, TWIST LOAD CAPACITY 145 LBS LEG DIA 39MM X 1.2MM LEG ANGLE LOCKS YES (PATENT PENDING TITAN LEG LOCK SYSTEM)

## **PRODUCT DESCRIPTION**

PRO39-MIL ASPLR SYSTEM. INCLUDES A PROFESSIONAL MILITARY GRADE, MADE IN THE USA, FBT PRO39-MIL CARBON FIBER TRIPOD WITH PRECISION BOWL TENSIONER FPBT-LH AND A RAISED ARCA SWISS-PICATINNY LEVER CLAMP FBT-ASPLR TRIPOD SYSTEM IS 63.3" TALL, 7.4 LBS AND IS EQUIPPED WITH OUR NEW PATENT PENDING TITAN LEG LOCK SYSTEMTM. CAN CONVERT FROM 75MM BOWL TOP TO FLAT TOP. 29.75" FOLDED LENGTH, 145 LB LOAD CAPACITY, EXTRA STRONG 10 LAYER 39 MM X 1.2MM LEG TUBE, FREE QR44 ARCA SWISS QR PLATE. PRECISION BOWL TENSIONER AND ARCA SWISS PICATINNY LEVER CLAMP PROVIDES +/- 20 DEG DYNAMIC MOVEMENT AND 360 INDEPENDENT PAN ROTATION. INSTANTLY SWITCH BETWEEN ARCA SWISS AND PICATINNY MOUNTS WITH THE SAME LEVER CLAMP SYSTEM. WITH COYOTE BROWN TACTICAL PADDED CARRY CASE & SHOULDER SLING STRAP.

## **FEATURES**

THE ALL NEW PRO SERIES TRIPODS ARE A "START FROM SCRATCH" REDESIGN OF THE VERY SUCCESSFUL BT PRECISION SERIES TRIPOD. MADE IN THE USA FOR MILITARY AND PRS/LR COMPETITIVE SHOOTING APPLICATIONS, THIS IS THE STRONGEST MOST VESTAL TRIPOD IN IT'S CLASS. THE NEW PATENT PENDING "TITAN LEG LOCK" TECHNOLOGY MAKES THIS A "ONE OF A KIND" DESIGN. THIS TECHNOLOGY ALLOWS FOR BOTH AUTOMATIC LEG ANGLE ADJUSTMENT AND "LOCKED" ANGLE POSITIONS FOR MAXIMUM STRENGTH AND RIGIDITY. ABSOLUTELY NECESSARY FOR MULTIPLE ROUND FIRING. THE ALL NEW HD 39 MM DIA X 1.2MM EXTRA THK WALL, 10 LAYER, DIAMOND PATTERN CARBON FIBER LEGS PROVIDE MAXIMUM STRENGTH & RIGIDITY. THE NEW O-RING SEALED-EXTENDED LENGTH TWIST LOCKS MAKE THE LEGS TWICE AS STRONG AS THE SAME SIZE BT PRECISION LEGS. IDEAL FOR PROFESSIONAL PRS/LR COMPETITIVE SHOOTING, LE/ MILITARY SNIPER, HIGH POWER SPOTTING SCOPES, VIDEO, AND LONG LENS PHOTOGRAPHY. COMBINE THE FPBT-LH TENSION CONTROL HANDLE AND ARCA SWISS PICATINNY LEVER CLAMP SYSTEM TO ACHIEVE THE PERFECT SHOOTING PLATFORM, OR CONVERT TO A FLAT TOP TRIPOD OR INSTALL THE OPTIONAL TELESCOPING CENTER TUBE ASSEMBLY TO MEET ANY APPLICATION, MADE IN THE USA

## **PRODUCT SPECIFICATIONS**

| Weight                          | 6.6 lbs                                                                                                                                             |
|---------------------------------|-----------------------------------------------------------------------------------------------------------------------------------------------------|
| Max Height                      | 62.0                                                                                                                                                |
| Min Working Height              | 6.14                                                                                                                                                |
| Bowl Diameter                   | 75mm                                                                                                                                                |
| Folded length                   | 27.94                                                                                                                                               |
| Leg Segments                    | 3, twist                                                                                                                                            |
| Load Capacity                   | 145 lbs                                                                                                                                             |
| Leg Dia                         | 39mm x 1.2mm                                                                                                                                        |
| Leg Angle Locks                 | Yes<br>(patent pending Titan Leg Lock<br>System)                                                                                                    |
| Detachable Legs                 | 0                                                                                                                                                   |
| Configuration Options           | Bowl Top, Flat Top &<br>Adjustable Center Columns                                                                                                   |
| 1/4-20 Accessory MNT            | Yes                                                                                                                                                 |
| Tension Control Bowl<br>System  | Yes                                                                                                                                                 |
| Pitch Range                     | +/- 20 deg                                                                                                                                          |
| Construction                    | CNC AL alloy, 39 mm x 1.2mm<br>THK, 10 layer, diamond pattern<br>carbon fiber with extended<br>length o-ring sealed leg locks                       |
| Bubble Level                    | Yes                                                                                                                                                 |
| Weather Proof Leg<br>Lock Seals | Yes                                                                                                                                                 |
| Locking Angles                  | 25, 53, 80 deg                                                                                                                                      |
| Leg Foot                        | 3/8-16 thread rubber w/optional metal spike                                                                                                         |
| Carry Bag                       | Tactical bag, with top load accessory pocket, top load leg pocket, internal leg tube extension pocket, 4 molie strips, handle & sling. Cyote Brown. |
| Warranty                        | 5/10 yr                                                                                                                                             |